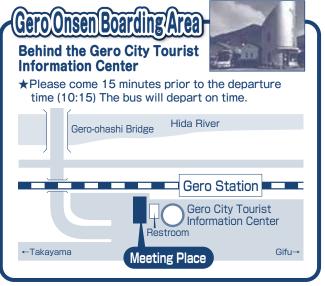

Behind the Gero City **Tourist Information Center** 

We accept reservations on-line!

Nagoya

In front of JR Nagoya Station Taiko-dori Éxit

Arrival at about 16:30 Departure 14:00

Round

Departure 10:30 Arrival at about 13:00

**Gero Onsen** One of Japan's three famous hot springs along with Kusatsu and Arima

Information

No smoking or drinking on the bus. All reserved seats, one-man operation. 

Gather 15 minutes prior to departure time for outward and return trips. If not at the meeting place by the departure time, it is considered a cancellation and the bus will depart without you. There is no round-trip discount for Gero departure. Not possible to board or disembark mid-way. 