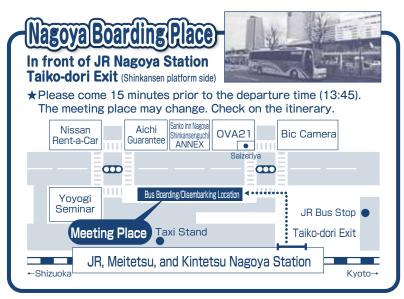

Behind the Gero City **Tourist Information Center** 

We accept reservations on-line!

Nagoya

In front of JR Nagoya Station Taiko-dori Éxit

Arrival at about 16:30 Departure 14:00

Round

Departure 10:30 Arrival at about 13:00